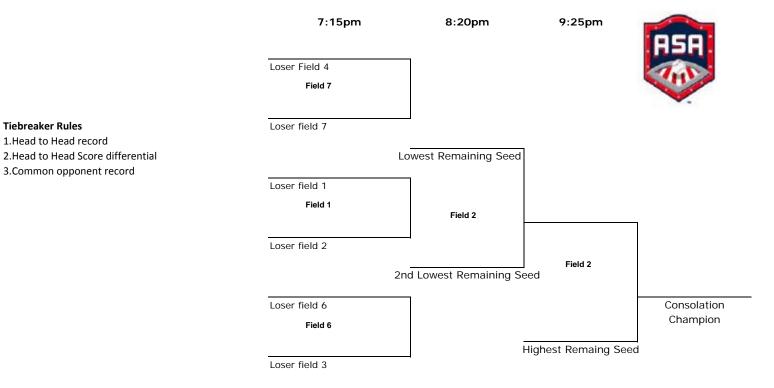

|                        |                     |          |
| 5  | Stagecoach (18-10)                   | 2       | nd Lowest Remaining Se | Field 4<br>eed      | Champion |
|    | Field 6                              |         |                        |                     |          |
| 8  | Valley Sports (12-16)                |         |                        |                     |          |
| 2  | Jet Black (20-8)                     | Field 3 |                        | Highest Remaing See | d        |
|    | Field 3                              |         |                        |                     |          |
| 11 | Metro Ford/Extreme Softball (4-24)   |         |                        |                     |          |

Home Team Is Highest Seed

## **Consolation Bracket**



Home Team Is Highest Seed