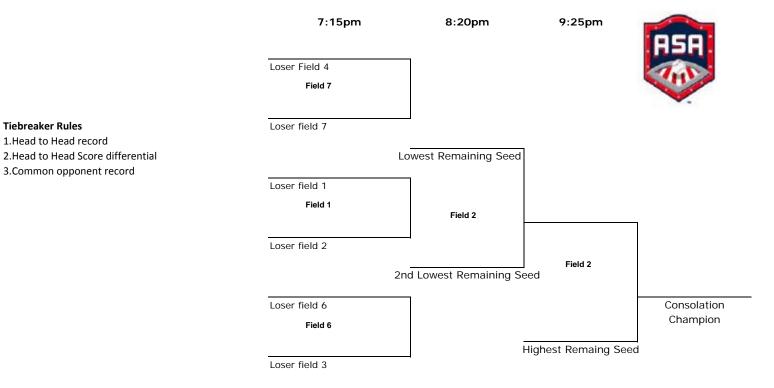

| Field 4              |          |
| 5  | Nightman (16-11-1)                   | ]       | 2nd Lowest Remaining S | eed                  | Champion |
|    | Field 6                              |         |                        |                      |          |
| 8  | Sak's Salon (12-16)                  |         |                        |                      |          |
| 2  | Michelob Golden Draft Light (21-6-1) | Field 3 |                        | Highest Remaing Seed |          |
|    | Field 3                              |         |                        |                      |          |
| 11 | Extreme Softball (7-21)              |         |                        |                      |          |

Home Team Is Highest Seed

## **Consolation Bracket**



Home Team Is Highest Seed